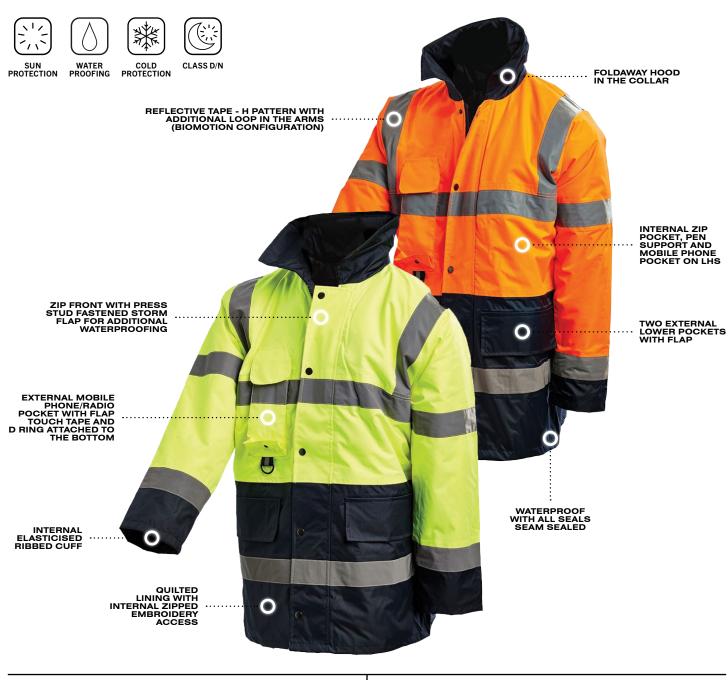

# HI-VIS 2 TONE 3/4 LENGTH WET WEATHER TAPED JACKET

**PRODUCT SHEET: 3002** 

### FABRIC

• 300D 100% Oxford Polyester, PU Coated (Breathable), 100% Polyester Mesh Lining

## **STANDARDS**

- Meets AS/NZS 4602.1:2011 High-Visibility Safety Garments for Day/Night Use
- Meets AS/NZS 1906.4:2010 Retro Reflective Materials and High Visibility Materials for Safety Garments •
- Rated 50+ UPF Sun Protection AS/NZS 4399: 1999 Sun Protective Clothing Evaluation and Classification
- Meets AS/NZS 2001.2.18:1987- Water Proofing